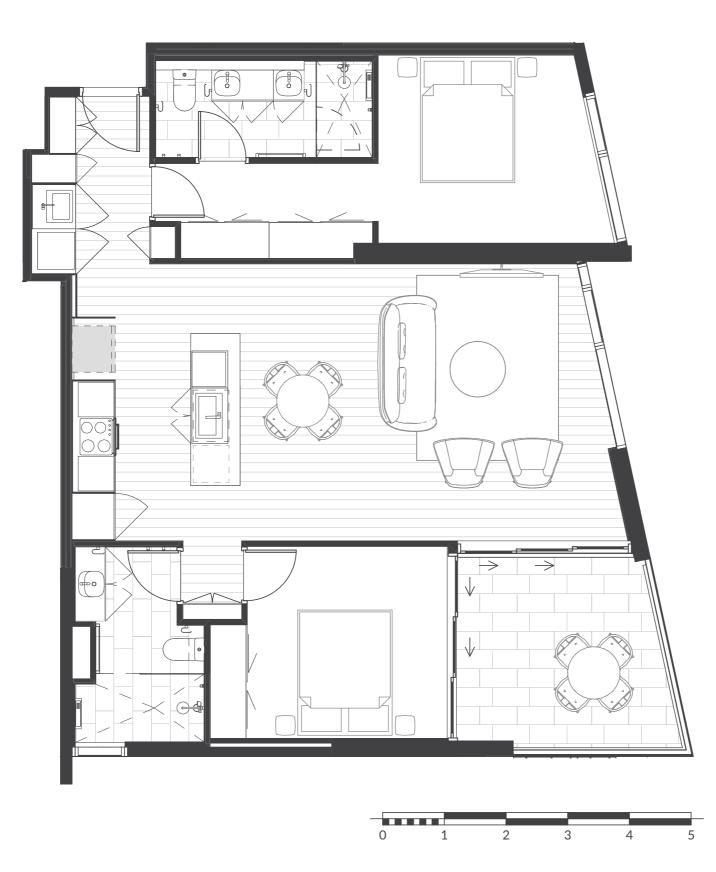

# **TYPE 4**

Levels 5-26

NOTE: APARTMENT AREAS ARE TAKEN TO THE CENTRE LINE OF BOUNDING WALLS (AS PER SURVEY PLAN) Whilst every care has been taken in the preparation of this document, it is for guidance only. The developer and its agents make no warranty or representation as to the accuracy, reliability, currency, or completeness of the information herein contained. Interested parties should satisfy themselves as to the accuracy, reliability, currency, or completeness of each description or reference. All information herein is subject to change without notice. Images and views are solely for illustrative purposes and may differ from finished product. Prospective purchasers should obtain their own professional legal and accounting advice before making any commitments. Nothing in this disclaimer is intended to exclude or limit any warranty implied by law that cannot be excluded or limited.

### AREA

INTERNAL 92.355m<sup>2</sup>

## +

BALCONY 11.305m<sup>2</sup>

BEDROOMS 2

BATHROOMS 2

1

buildcap. wallacebrice {architecture}