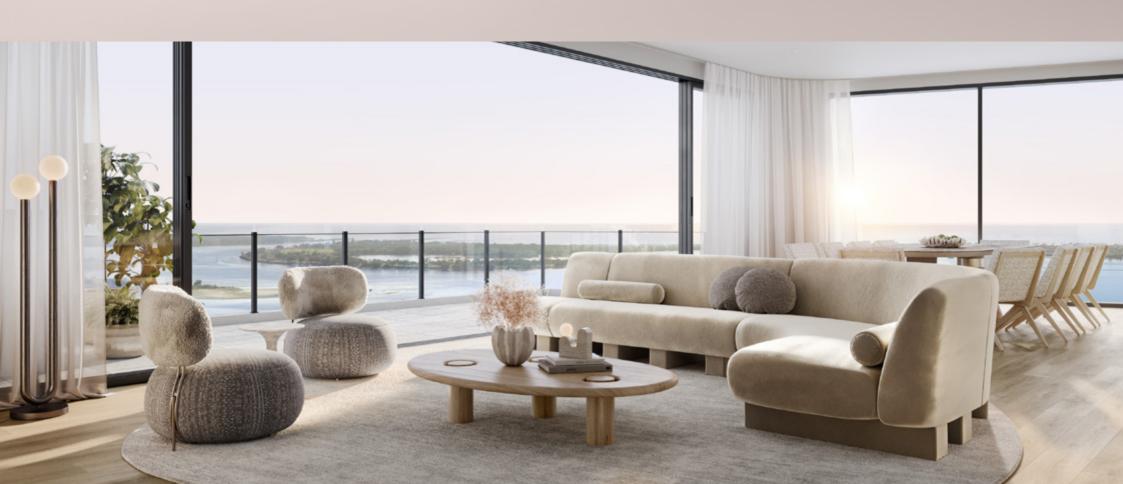

## Level 30

Crowning the stunning new Scenic Tower at Marine Quarter is this exquisitely appointed Skyhome. Considered design has created a luxuriously light waterfront home, meticulously curated with next level designer finishes that balance materiality with a timeless palette.

- Wake to a private world of stunning rooftop Broadwater Parkland and Hinterland views; and cool down to afternoon sea and Hinterland breezes
- The expansive open living/dining area is hallmarked by high ceilings, engineered oak flooring and full height floor to-ceiling windows
- The living and dining space extends onto a signature wrap-around balcony, deeply recessed for outdoor living and entertaining
- Large windows promote unheralded levels of cross ventilation
- Chef's kitchen with integrated fridge-freezer, butler's pantry, full height 2-Pac cabinets and stone benchtops
- Miele Pyrolytic oven and Miele microwave and oven combination
- Miele induction cooktop and rangehood
- Miele dishwasher
- Miele washer
- Miele dryer
- Fully airconditioned for year round comfort
- Additional multi-purpose room
- · Ceiling fans in each bedroom
- Floor to ceiling wall tiles in bathrooms
- Plush broadloom carpet in bedrooms