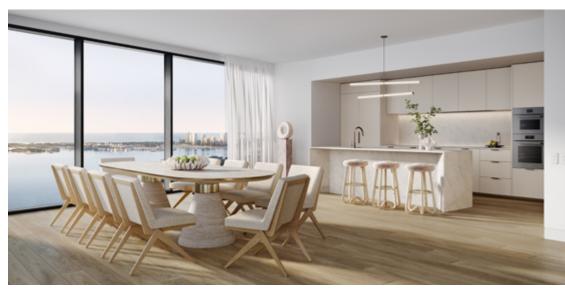

- Wake to a private world of stunning rooftop Broadwater Parkland and Hinterland views; and cool down to afternoon sea and Hinterland breezes
- The expansive open living/dining area is hallmarked by high ceilings, engineered oak flooring and full height floor to-ceiling windows
- The living and dining space extends onto a signature wrap-around balcony, deeply recessed for outdoor living and entertaining
- Large windows promote unheralded levels of cross ventilation
- Chef's kitchen with integrated fridge-freezer, butler's pantry, full height 2-Pac cabinets and stone benchtops
- Miele Pyrolytic oven and Miele microwave and oven combination
- Miele induction cooktop and rangehood
- Miele dishwasher
- Miele washer
- Miele dryer
- Fully airconditioned for year round comfort
- Additional multi-purpose room
- · Ceiling fans in each bedroom
- Floor to ceiling wall tiles in bathrooms
- Plush broadloom carpet in bedrooms