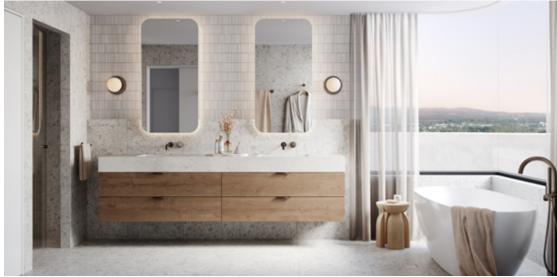

- Wake to a private world of stunning rooftop Broadwater Parkland and Hinterland views; and cool down to afternoon sea and Hinterland breezes
- The expansive open living/dining area is hallmarked by high ceilings, engineered oak flooring and full height floor to-ceiling windows
- The living and dining space extends onto a signature wrap-around balcony, deeply recessed for outdoor living and entertaining
- Large windows promote unheralded levels of cross ventilation
- Chef's kitchen with integrated fridge-freezer, butler's pantry, full height 2-Pac cabinets and stone benchtops
- Miele Pyrolytic oven and Miele microwave and oven combination
- Miele induction cooktop and rangehood
- Miele dishwasher
- Miele washer
- Miele dryer
- Fully airconditioned for year round comfort
- Additional multi-purpose room
- · Ceiling fans in each bedroom
- Floor to ceiling wall tiles in bathrooms
- Plush broadloom carpet in bedrooms