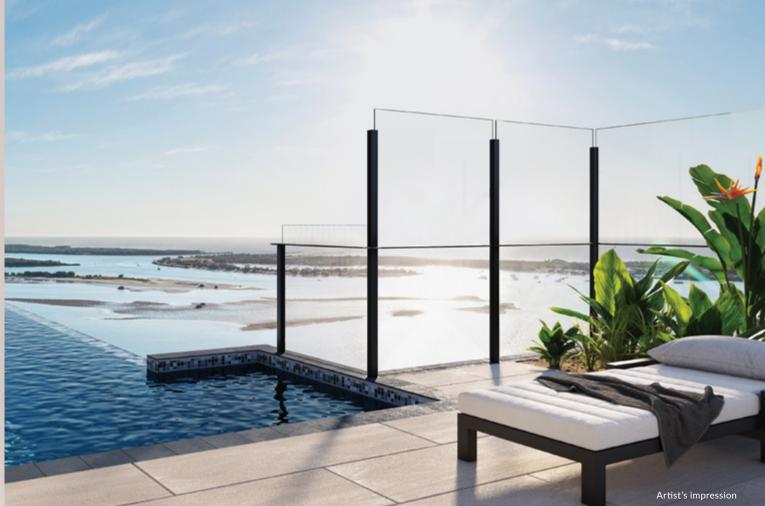

- Wake to a private world of stunning rooftop Broadwater Parkland and Hinterland views; and cool down to afternoon sea and Hinterland breezes
- The expansive open living/dining area is hallmarked by high ceilings, engineered oak flooring and full height floor to-ceiling windows
- The living and dining space extends onto a signature wrap-around balcony, deeply recessed for outdoor living and entertaining
- Large windows promote unheralded levels of cross ventilation
- Chef's kitchen with integrated fridge-freezer, butler's pantry, full height 2-Pac cabinets and stone benchtops
- Miele Pyrolytic oven and Miele microwave and oven combination
- Miele induction cooktop and rangehood
- Miele dishwasher
- Miele washer
- Miele dryer
- Fully airconditioned for year round comfort
- Additional multi-purpose room
- · Ceiling fans in each bedroom
- Floor to ceiling wall tiles in bathrooms
- Plush broadloom carpet in bedrooms