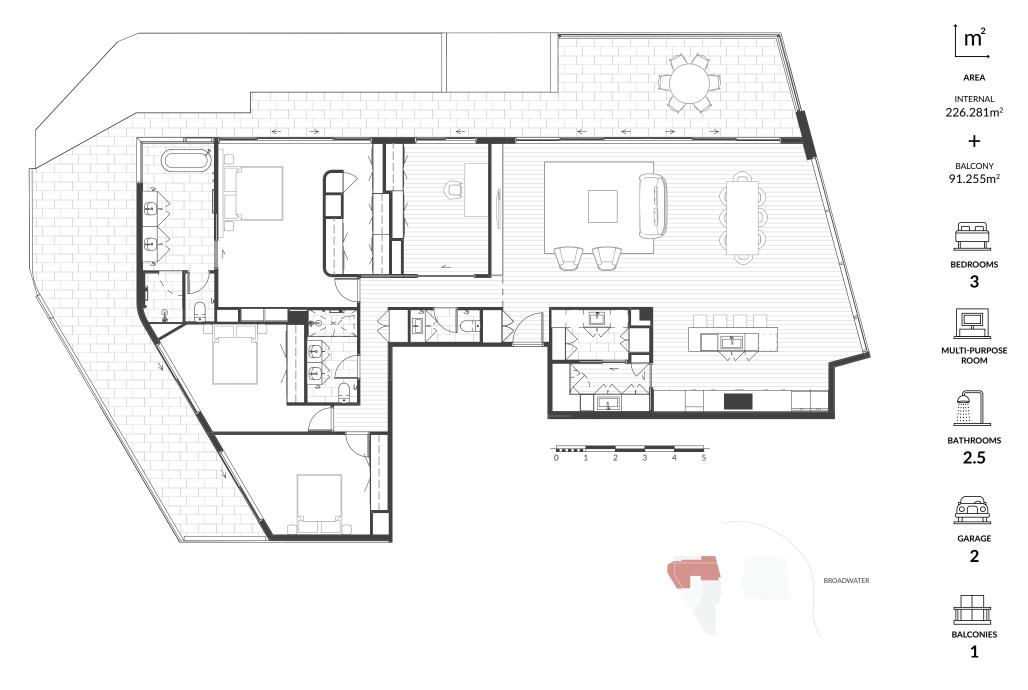

## THE PANORAMA SKYHOME

LEVEL 30

## THE PANORAMA SKYHOME

## Level 30

Crowning the stunning new Scenic Tower at Marine Quarter is this exquisitely appointed Skyhome. Considered design has created a luxuriously light waterfront home, meticulously curated with next level designer finishes that balance materiality with a timeless palette.